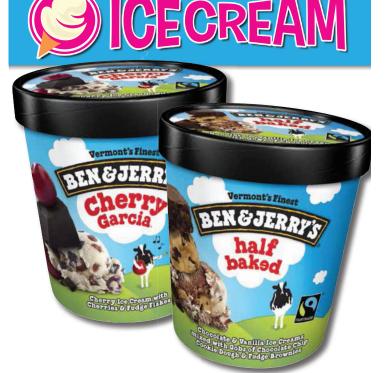

**Great Deals** 

at Your Local

**Through August 10** 

2FOR \$9

Ben & Jerry's Ice Cream Pint Assorted Varieties • Reg. retail ea.

Talapeno & Cheese