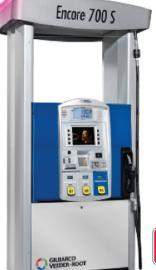

**Check out** our new gas and diesel dispensers at Holiday of Waverly!

**Holiday** WAVERLY

FOR OUR CUSTOMERS AT 801 PACIFIC AVE., WAVERLY, MN

THE WORKS

<sup>\$</sup>3 OFF

No other purchase re

801 Pacific Ave • Waverly, MN • (763) 658-4662 • holidaywaverlymn.com • Gas • Diesel • Deli • Bait Hours: Mon. - Fri. 5:30 am - 10 pm • Sat. 6 am - 10 pm • Sun. 7 am - 9 pm