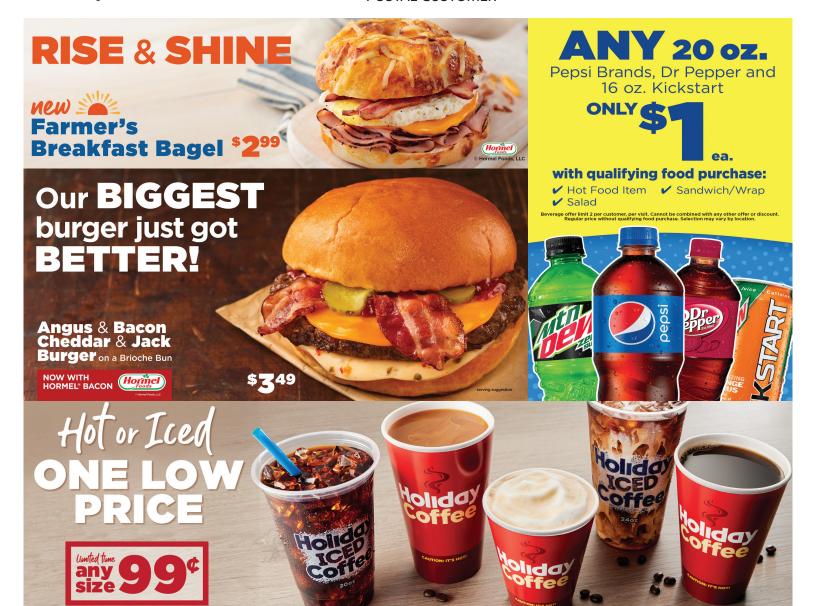

## Great Deals at Your Local

Q<sub>Z</sub>

Other dairy items available at

Snickers, Twix, 3 Musketeers, Milky Way, M&M's Milk Chocolate and Peanut, Starburst and Skittles Single Size Varieties

3/\$333

Häagen-Dazs Ice Cream 14 oz. Varieties

**5-Hour Energy** 1.93-2 oz. Varieties

**3/**\$6<sup>99</sup>

CARWASH
THE WORKS

\$3 OFF

No other purchase required. Limit 1 coupon per wash. Not valid with any other offers or discount. Expires 11/30/20

No other purchase required. Limit 1 coupon per wash. Not valid with any other offers or discount. Expires 11/30/20