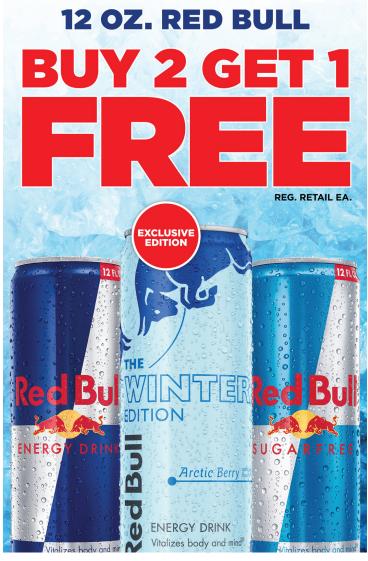

## Great Deals at Your Local





Q<sub>Z</sub>

Other dairy items available at







Snickers, Twix, 3 Musketeers, Milky Way, M&M's Milk Chocolate and Peanut, Starburst and Skittles Single Size Varieties

3/\$333



Häagen-Dazs Ice Cream 14 oz. Varieties





**5-Hour Energy** 1.93-2 oz. Varieties

**3/**\$6<sup>99</sup>



CARWASH
THE WORKS

\$3 OFF



No other purchase required. Limit 1 coupon per wash. Not valid with any other offers or discount. Expires 11/30/20







No other purchase required. Limit 1 coupon per wash. Not valid with any other offers or discount. Expires 11/30/20



FOR OUR CUSTOMERS AT 801 PACIFICAVE., WAVERLY, MN

CARWASH

THE WORKS

\$3 OFF



No other purchase required. Limit 1 coupon per wash. Not valid with any other offers or discount.



CARWASH
THE WORKS

\$3 OFF



No other purchase required. Limit 1 coupon per wash. Not valid with any